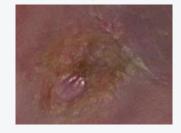

### **WOUND HISTORY:**

- Diabetic Ulcer 2A right medial foot
- 89 week-old ulcer
- 2.60 cm<sup>2</sup> X 0.3 cm, draining small amounts of serous/ sanquinous
- ABI results for the affected leg = 0.90