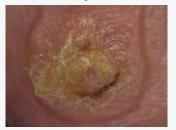

### **WOUND HISTORY:**

- Diabetic Ulcer 2A right medial foot
- 89 week-old ulcer
- 2.60 cm<sup>2</sup> X 0.3 cm, draining small amounts of serous/ sanquinous
- ABI results for the affected leg = 0.90

### **PAST TREATMENTS:**

Wet-to-dry, foam, silver alginate, antibacterial agents, HBO.

**OFFLOADING:** 

Wheel chair bound.

**Day 77** 