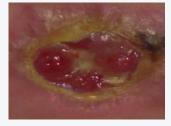

## WOUND HISTORY:

- Diabetic Ulcer 2A right medial foot, onset
- 30 week-old ulcer
- 3.96 cm2 X 0.5 cm, moderate amounts of serous/ sanquinous drainage
- ABI results for the affected leg = 1.11