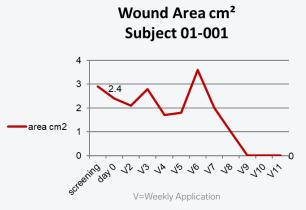

# • 100% WOUND REDUCTION

• TOTAL HEALING IN 11 WEEKS

• 4 ACTIGRAFT APPLICATIONS