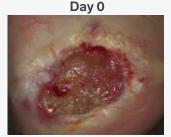

## WOUND HISTORY:

- Diabetic Ulcer 2A right medial foot, onset
- 30 week-old ulcer
- 3.96 cm2 X 0.5 cm, moderate amounts of serous/ sanquinous drainage
- ABI results for the affected leg = 1.11