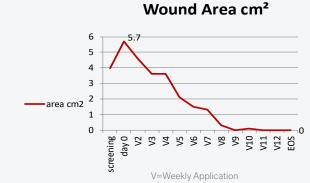

# • 100% WOUND REDUCTION

• TOTAL HEALING IN 11 WEEKS

• 4 ACTIGRAFT APPLICATIONS

## WOUND HISTORY:

- Diabetic Ulcer 2A right medial foot, onset
- 30 week-old ulcer
- 3.96 cm2 X 0.5 cm, moderate amounts of serous/ sanquinous drainage
- ABI results for the affected leg = 1.11